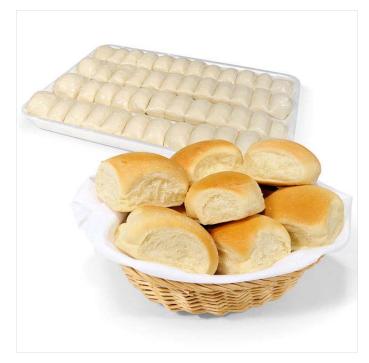

## Bridgford® Island Sweet Roll Dough, Tray Pack, 6579, 240/1.5 oz

**Child Nutrition** 1 Roll = 1.5 oz equivalent grain servings.

**Product Description** Bridgford Island Sweet Roll Dough provides an opportunity for the operator to bake their own fresh rolls. Each roll is perfectly formed, ready for proofing and baking. **Keep frozen until ready to use for maximum shelf life. Once thawed, follow heating instructions before eating.** 

**Benefit of Using this Product** Og Trans Fat. Easy preparation, a versatile menu addition. **Serving Suggestion** May be served in baskets, on individual bread plates, or on sheet pans for cafeteria lines. Excellent for all types of Commercial Restaurants, In-Store Bakeries, and School Cafeteria Service Institutions.

**Preparation and Cooking Instructions** Place frozen roll dough on greased sheet pan 1/2 to 1 inch apart. Brush with melted butter. Let dough thaw and rise in warm area until double in size. Bake in a preheated 325 degree convection oven for 12-15 minutes or until golden brown. Remove from oven and pan to cool on wire rack.