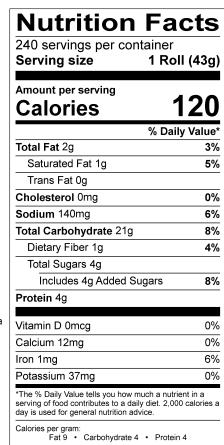

Ingredients ENRICHED UNBLEACHED FLOUR (WHEAT FLOUR, MALTED BARLEY FLOUR, NIACIN, IRON, THIAMINE MONONITRATE, RIBOFLAVIN, FOLIC ACID), WATER, CANE SUGAR, PALM OIL, YEAST, CONTAINS LESS THAN 2% OF: SALT, YEAST FOOD (CALCIUM SULFATE, AMMONIUM SULFATE), SODIUM CASEINATE, WHEY PROTEIN CONCENTRATE, MONOCALCIUM PHOSPHATE, SOY FLOUR, ENZYME, POTASSIUM IODATE, SUCRALOSE (SPLENDA), ASCORBIC ACID (VITAMIN C). Contains Milk, Wheat, Soybean