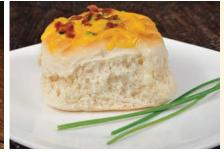

Bacon &
Cheddar Biscuits:
Top with
Cheddar cheese,
real bacon bits.

and fresh chives.

Chicken & Biscuits:

Simply split and fill with chicken patties for a protein-packed meal or snack.

Egg & Bacon Biscuit Sandwich: