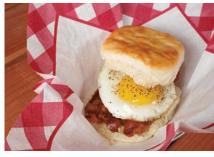

Bacon &
Cheddar Biscuits:
Top with
Cheddar cheese,
real bacon bits.

and fresh chives.

Chicken & Biscuits:

Simply split and fill with chicken patties for a protein-packed meal or snack.

Egg & Bacon Biscuit Sandwich:

Slice or split and fill with a fried egg and crispy bacon.

A classic dessert without all the work-serve biscuits with fresh strawberries and whipped cream!