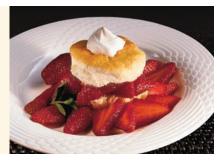

Slice or split and fill with a fried egg and crispy bacon.

A classic dessert without all the work-serve biscuits with fresh strawberries and whipped cream!