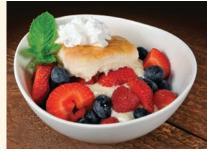

For more serving ideas, visit bridgford.com/foodservice. Happy Baking!

**Biscuit Eggs Benedict:**A delicious twist on the original.

Top
heated biscuits
with gravy.

Berry Trifle: Fresh berries and creamy vanilla pudding, topped with a dollop of whipped cream.

Slice or split and fill with a fried egg and crispy bacon.

A classic dessert without all the work-serve biscuits with fresh strawberries and whipped cream!