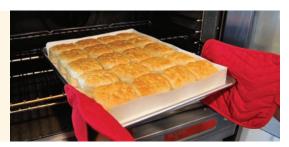

1 PAN

Each layer of biscuits is packed on an ovenable, disposable tray. Place this tray onto a sheet pan for easy handling.

2 HEAT Preheat convection oven to 325° F. (If you are using a conventional oven, preheat to 375° F.) Place the sheet pan into the oven.

Allow the biscuits to heat for 7 to 8 minutes from a thawed state, or 10 to 12 minutes from frozen.

See case for microwave heating times.

3 BRUSH

Carefully remove the sheet pan from the oven, and brush the tops of each biscuit with melted butter or margarine.