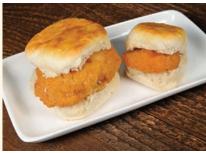

Bacon &
Cheddar Biscuits:
Top with
Cheddar cheese,
real bacon bits.

and fresh chives.

Chicken & Biscuits:

Simply split and fill with chicken patties for a protein-packed meal or snack.

Egg & Bacon Biscuit Sandwich: