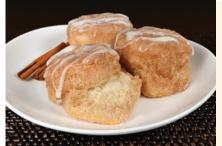

## **Biscuit Pizzas:**

The name says it all!
Turn biscuits into individual pizzas with sauce, cheese, and endless topping selections.

Split and fill with various meats and cheeses.

Bisc-Cakes:

Transform biscuits into a decadent dessert using cinnamon, sugar, and creamy icing!