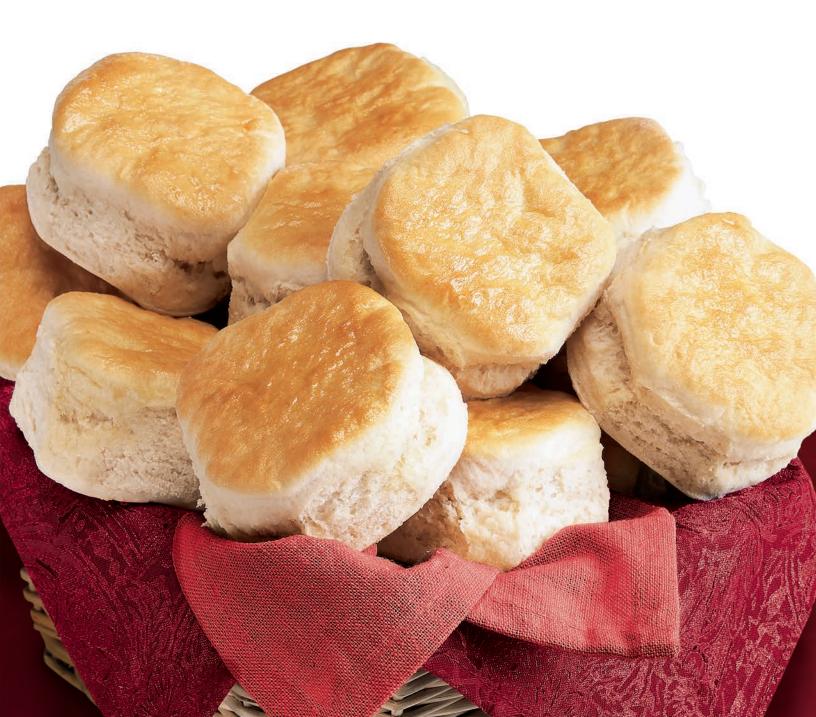

## Frozen "Old South" Buttermilk Biscuits

## Bridgford "Old South" Buttermilk Biscuits have been satisfying customers for over 50 years.

Each case has clearly printed heating instructions in English and Spanish. The case is lined with a plastic bag for moisture protection. The biscuits can be heated from thawed or frozen, in convection or conventional ovens, or microwaved.

Easy to "Heat & Serve," Bridgford Fully Baked Buttermilk Biscuits are your "around-the-clock" profit-making performers - always ready to serve!

Use them in unlimited ways to compliment your menu.

For variety, top Bridgford "Old South®" Buttermilk Biscuits with country gravy, fresh berries, or easily split them open for delicious biscuit sandwiches!