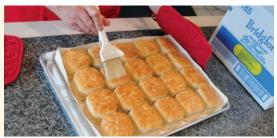

Allow the biscuits to heat for 7 to 8 minutes from a thawed state, or 10 to 12 minutes from frozen.

See case for microwave heating times.

3 BRUSH

Carefully remove the sheet pan from the oven, and brush the tops of each biscuit with melted butter or margarine.