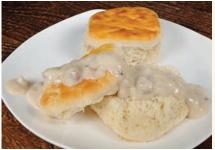

Easy to "Heat & Serve," Bridgford Fully Baked Buttermilk Biscuits are your "around-the-clock" profit-making performers - always ready to serve!

Use them in unlimited ways to compliment your menu.

For variety, top Bridgford "Old South®" Buttermilk Biscuits with country gravy, fresh berries, or easily split them open for delicious biscuit sandwiches!