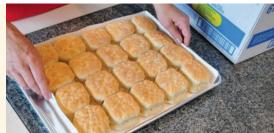

1 PAN

Each layer of biscuits is packed on an ovenable, disposable tray. Place this tray onto a sheet pan for easy handling.

2 HEAT Preheat convection oven to 325° F. (If you are using a conventional oven, preheat to 375° F.) Place the sheet pan into the oven.