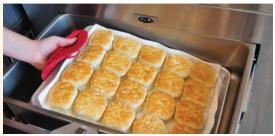

4 SERVE

Transfer biscuits to a serving plate or basket.

5 KEEP WARM

To keep the remaining biscuits warm, place the entire sheet pan into a warming drawer, set at 50% moisture and 160° F. Set on top of cooling rack for even heating.