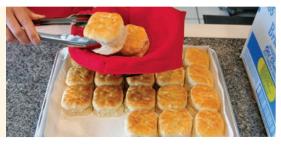

4 SERVE

Transfer biscuits to a serving plate or basket.

5 KEEP WARM

To keep the remaining biscuits warm, place the entire sheet pan into a warming drawer, set at 50% moisture and 160° F. Set on top of cooling rack for even heating.