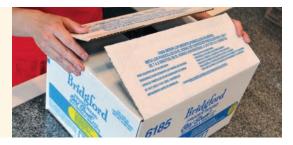

## Bridgford "Old South" Buttermilk Biscuits have been satisfying customers for over 50 years.

Each case has clearly printed heating instructions in English and Spanish. The case is lined with a plastic bag for moisture protection. The biscuits can be heated from thawed or frozen, in convection or conventional ovens, or microwaved.