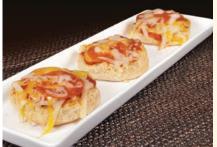

## **Biscuit Pizzas:**

The name says it all!
Turn biscuits into individual pizzas with sauce, cheese, and endless topping selections.

Split and fill with various meats and cheeses.

Bisc-Cakes:

Transform biscuits into a decadent dessert using cinnamon, sugar, and creamy icing!