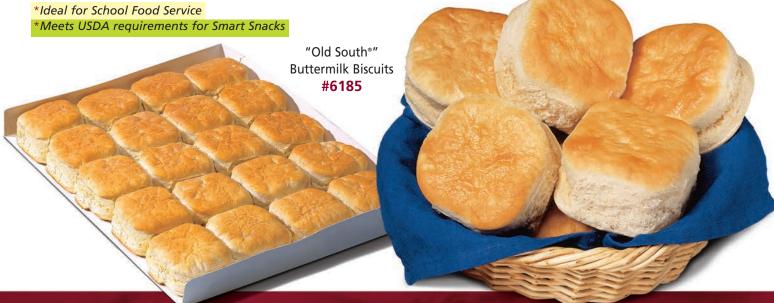

## Frozen "Old South" Buttermilk Biscuits

## Bridgford "Old South" Buttermilk Biscuits have been satisfying customers for over 50 years.

Each case has clearly printed heating instructions in English and Spanish. The case is lined with a plastic bag for moisture protection. The biscuits can be heated from thawed or frozen, in convection or conventional ovens, or microwaved.