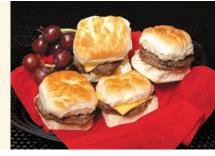

Bacon &
Cheddar Biscuits:
Top with
Cheddar cheese,
real bacon bits.

and fresh chives.

Chicken & Biscuits:

Simply split and fill with chicken patties for a protein-packed meal or snack.

Egg & Bacon Biscuit Sandwich: