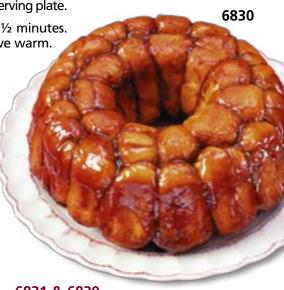

Tie/High: 6 x 8

Shelf Life: 12 Months Frozen

0° F Storage Requirement:

**Monkey Bread™ Cinnamon Pull-Apart** 

(16 oz.) 6830

0-47500-01120-8 1-00-47500-01120-1

8/16 oz. 9.25 lbs.

21.5" x 9" x 8.63"

6830: Microwave: From frozen, heat on high one at a time for 2-2½ minutes.

From thawed, heat for 1 minute. Invert pan onto plate and serve warm.

6831

**Buffets!** 