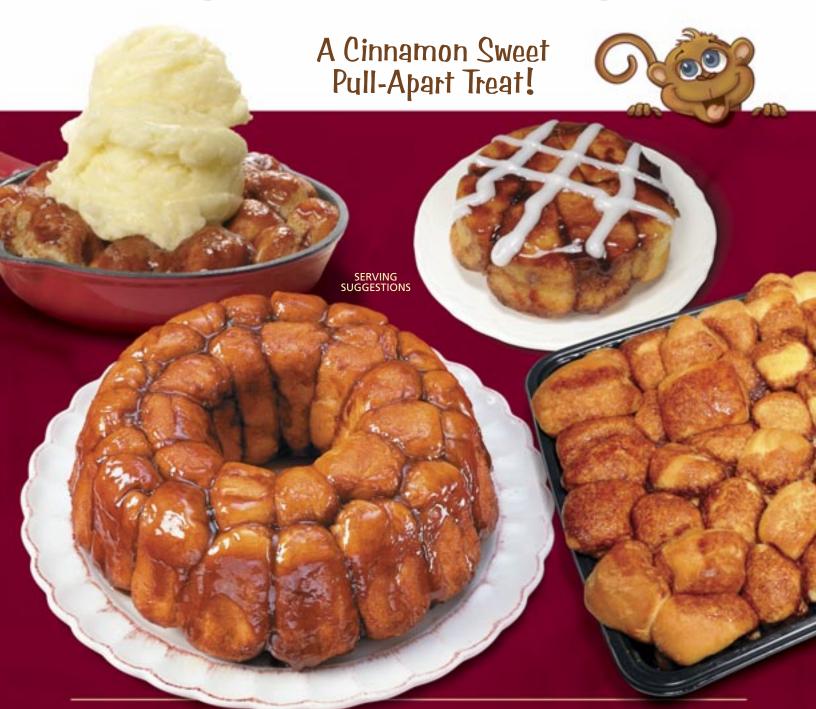

# Monkey Bites® & Monkey Bread®

Heat & Serve Monkey Bread — Perfect for Convenience Stores, In-Store Bakeries, Hotel Breakfast Buffets, Concession Feeding & More!

#### Product Description

**Monkey Bites®** 

Cinnamon Pull-Apart

(32 oz.)

Item Number: 6831

**UPC Code:** 0-47500-01171-6 GTIN Code: 1-00-47500-01171-3

Pack: 10/32 oz. **Gross Weight:** 24.00 lbs.

18.75" x 14.25" x 8.75" Case Dimensions:

Tie/High: 6 x 8

Shelf Life: 12 Months Frozen

0° F Storage Requirement:

**Monkey Bread™ Cinnamon Pull-Apart** 

(16 oz.) 6830

0-47500-01120-8 1-00-47500-01120-1

8/16 oz. 9.25 lbs.

21.5" x 9" x 8.63"

### Preparation Instructions 6831:

Microwave: From frozen, heat on high for 4-5 minutes. From thawed, heat for 2 minutes. Turn out of pan onto serving plate. **Convection Oven:** Cover with

foil and heat at 325° for 12-15 minutes. Uncover and turn out onto serving plate.

6830: Microwave: From frozen, heat on high one at a time for 2-2½ minutes.

From thawed, heat for 1 minute. Invert pan onto plate and serve warm.

6831

**Buffets!** 