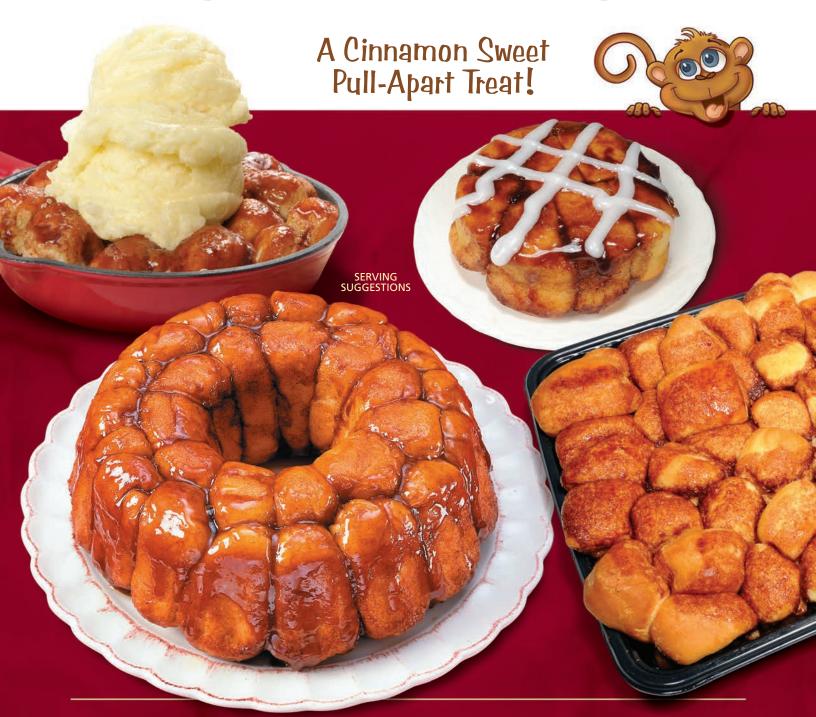

# Monkey Bites® & Monkey Bread™

Heat & Serve Monkey Bread — Perfect for Convenience Stores, In-Store Bakeries, Hotel Breakfast Buffets, Concession Feeding & More!

### Product Description

**Monkey Bites®** 

Cinnamon Pull-Apart (32 oz.)

6831

**UPC Code:** 0-47500-01171-6 GTIN Code: 1-00-47500-01171-3

Pack: 10/32 oz. **Gross Weight:** 24.00 lbs.

18.75" x 14.25" x 8.75" Case Dimensions:

Tie/High: 6 x 8

Item Number:

Shelf Life: 12 Months Frozen

0° F Storage Requirement:

**Monkey Bread™ Cinnamon Pull-Apart** 

(16 oz.) 6830

0-47500-01120-8 1-00-47500-01120-1

8/16 oz. 9.25 lbs.

21.5" x 9" x 8.63"

9 x 8

**8 Months Frozen** 

0° F

# Preparation Instructions 6831:

Microwave: From frozen, heat on high for 4-5 minutes. From thawed, heat for 2 minutes. Turn out of pan onto serving plate. **Convection Oven:** Cover with

foil and heat at 325° for 12-15 minutes. Uncover and turn out onto serving plate.

6830: Microwave: From frozen, heat on high one at a time for 2-21/2 minutes.

From thawed, heat for 1 minute. Invert pan onto plate and serve warm.

6831

**Buffets!** 