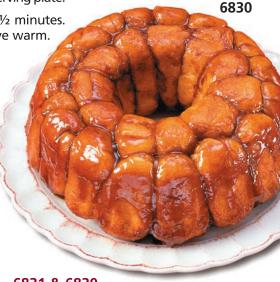

Tie/High: 6 x 8

Item Number:

Shelf Life: 12 Months Frozen

0° F Storage Requirement:

**Monkey Bread™ Cinnamon Pull-Apart** 

(16 oz.) 6830

0-47500-01120-8 1-00-47500-01120-1

8/16 oz. 9.25 lbs.

21.5" x 9" x 8.63"

9 x 8

**8 Months Frozen** 

0° F

6830: Microwave: From frozen, heat on high one at a time for 2-21/2 minutes.

From thawed, heat for 1 minute. Invert pan onto plate and serve warm.

6831

**Buffets!** 